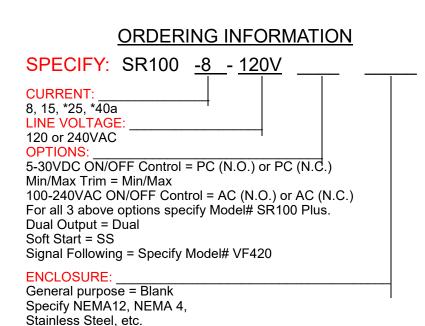

ol signal from AC Photo/Prox sensors.
- Min/Max trim pots allow optimum power settings and limits machine operator adjustment.
- Model SR100 Plus contains all above features.
- Soft Start for delicate parts feeding applications eliminates loud coil "hammering" at turn on. Lower power surge may improve feeder spring and coil life.
- Signal following output voltage follows analog 0 -10VDC or 4-20mA (Model #VF420).
- NEMA 4, NEMA 12, Stainless Steel and other special enclosures.

DIMENSIOS AND ORDERING INFORMATION OVER.....

### EDR Electronics, Inc.

1504 E. Algonquin Road Arlington Heights, IL 60005 Tel. (847) 640-6996 Fax. (847) 640-9717

# **SR100 GENERAL PURPOSE ENCLOSURES**



DUAL OUTPUT 120VAC





SINGLE OUTPUT

120 OR 240VAC (Cord in/Cord out)



OIL AND WATER RESISTANT NEMA 12/4X



Cord in/Cord out = C/C (std on 240VAC models)

NOTE: \*25, 40A controls are supplied in NEMA 4/12 enclosures.