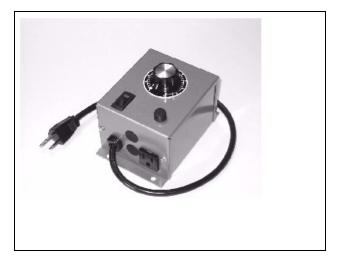

#### DESCRIPTION

The basic SR100 vibratory feeder control is designed for highest quality, performance, and reliability. Options are added only as required to maintain a very competitive price structure. Standard features include: 60/120 PPS conversion, hopper interlock to prevent bowl overflow and a starting voltage trim adjustment. All SR100 models can be used with the EDR Electronics model FC1000 parts sensing feeder control. This combination provides totally coordinated operation of feeder bowl. supply hopper, and inline track. Standard outputs are 0 to 120V or 0 to 240V with current ratings to 40A. 120V controls are supplied complete with 3 wire line cord, grounded outlets, fuse, and ON/OFF switch. The dual output control consists of two variable power controls and two grounded outlets in the same size enclosure. Each control is rated at 8A maximum and combined current should be less than 15A. Enclosures are heavy gauge steel with baked enamel finish to withstand vibration and severe industrial environments. This two piece general purpose enclosure slips apart with no cables between the cover and machine mounted base.

# **SR100 GENERAL PURPOSE ENCLOSURES**

DUAL OUTPUT 120VAC

SINGLE OUTPUT

120 OR 240VAC (Cord in/Cord out)

OIL AND WATER RESISTANT NEMA 12/4X

Cord in/Cord out = C/C (std on 240VAC models)

NOTE: \*25, 40A controls are supplied in NEMA 4/12 enclosures.