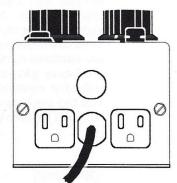

#### DESCRIPTION

The basic SR100 vibratory feeder control is designed for highest quality, performance, and reliability. Options are added only as required to maintain a very competitive price structure. Standard features include: 60/120 PPS conversion, hopper interlock to prevent bowl overflow and a starting voltage trim adjustment. All SR100 models can be used with the EDR Electronics model FC1000 parts sensing feeder control. This combination provides totally coordinated operation of feeder bowl. supply hopper, and inline track. Standard outputs are 0 to 120V or 0 to 240V with current ratings to 40A. 120V controls are supplied complete with 3 wire line cord, grounded outlets, fuse, and ON/OFF switch. The dual output control consists of two variable power controls and two grounded outlets in the same size enclosure. Each control is rated at 8A maximum and combined current should be less than 15A. Enclosures are heavy gauge steel with baked enamel finish to withstand vibration and severe industrial environments. This two piece general purpose enclosure slips apart with no cables between the cover and machine mounted base.

# **SR100 GENERAL PURPOSE ENCLOSURES**

DUAL OUTPUT 120VAC

SINGLE OUTPUT

120 OR 240VAC (Cord in/Cord out)

OIL AND WATER RESISTANT NEMA 12/4X

Cord in/Cord out = C/C (std on 240VAC models)

NOTE: \*25, 40A controls are supplied in NEMA 4/12 enclosures.