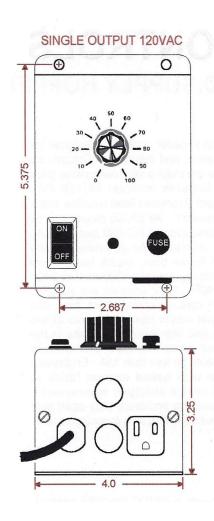

# **SR100 GENERAL PURPOSE ENCLOSURES**

DUAL OUTPUT 120VAC

SINGLE OUTPUT

120 OR 240VAC (Cord in/Cord out)

OIL AND WATER RESISTANT NEMA 12/4X

Cord in/Cord out = C/C (std on 240VAC models)

NOTE: \*25, 40A controls are supplied in NEMA 4/12 enclosures.