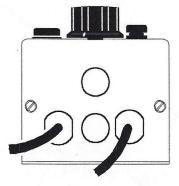

#### DESCRIPTION

The basic SR100 vibratory feeder control is designed for highest quality, performance, and reliability. Options are added only as required to maintain a very competitive price structure. Standard features include: 60/120 PPS conversion, hopper interlock to prevent bowl overflow and a starting voltage trim adjustment. All SR100 models can be used with the EDR Electronics model FC1000 parts sensing feeder control. This combination provides totally coordinated operation of feeder bowl. supply hopper, and inline track. Standard outputs are 0 to 120V or 0 to 240V with current ratings to 40A. 120V controls are supplied complete with 3 wire line cord, grounded outlets, fuse, and ON/OFF switch. The dual output control consists of two variable power controls and two grounded outlets in the same size enclosure. Each control is rated at 8A maximum and combined current should be less than 15A. Enclosures are heavy gauge steel with baked enamel finish to withstand vibration and severe industrial environments. This two piece general purpose enclosure slips apart with no cables between the cover and machine mounted base.

# **SR100 GENERAL PURPOSE ENCLOSURES**

DUAL OUTPUT 120VAC

SINGLE OUTPUT

120 OR 240VAC (Cord in/Cord out)

OIL AND WATER RESISTANT NEMA 12/4X

Cord in/Cord out = C/C (std on 240VAC models)

NOTE: \*25, 40A controls are supplied in NEMA 4/12 enclosures.