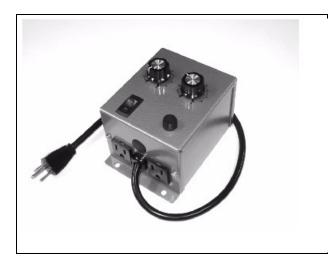

#### DESCRIPTION

The basic SR100 vibratory feeder control is designed for highest quality, performance, and reliability. Options are added only as required to maintain a very competitive price structure. Standard features include: 60/120 PPS conversion, hopper interlock to prevent bowl overflow and a starting voltage trim adjustment. All SR100 models can be used with the EDR Electronics model FC1000 parts sensing feeder control. This combination provides totally coordinated operation of feeder bowl. supply hopper, and inline track. Standard outputs are 0 to 120V or 0 to 240V with current ratings to 40A. 120V controls are supplied complete with 3 wire line cord, grounded outlets, fuse, and ON/OFF switch. The dual output control consists of two variable power controls and two grounded outlets in the same size enclosure. Each control is rated at 8A maximum and combined current should be less than 15A. Enclosures are heavy gauge steel with baked enamel finish to withstand vibration and severe industrial environments. This two piece general purpose enclosure slips apart with no cables between the cover and machine mounted base.

# **SR100 GENERAL PURPOSE ENCLOSURES**

DUAL OUTPUT 120VAC

SINGLE OUTPUT

120 OR 240VAC (Cord in/Cord out)

OIL AND WATER RESISTANT NEMA 12/4X

Cord in/Cord out = C/C (std on 240VAC models)

NOTE: \*25, 40A controls are supplied in NEMA 4/12 enclosures.