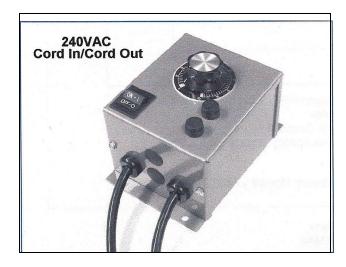

# **SR100 GENERAL PURPOSE ENCLOSURES**

DUAL OUTPUT 120VAC

SINGLE OUTPUT

120 OR 240VAC (Cord in/Cord out)

OIL AND WATER RESISTANT NEMA 12/4X

Cord in/Cord out = C/C (std on 240VAC models)

NOTE: \*25, 40A controls are supplied in NEMA 4/12 enclosures.