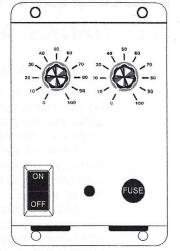

#### DESCRIPTION

The basic SR100 vibratory feeder control is designed for highest quality, performance, and reliability. Options are added only as required to maintain a very competitive price structure. Standard features include: 60/120 PPS conversion, hopper interlock to prevent bowl overflow and a starting voltage trim adjustment. All SR100 models can be used with the EDR Electronics model FC1000 parts sensing feeder control. This combination provides totally coordinated operation of feeder bowl. supply hopper, and inline track. Standard outputs are 0 to 120V or 0 to 240V with current ratings to 40A. 120V controls are supplied complete with 3 wire line cord, grounded outlets, fuse, and ON/OFF switch. The dual output control consists of two variable power controls and two grounded outlets in the same size enclosure. Each control is rated at 8A maximum and combined current should be less than 15A. Enclosures are heavy gauge steel with baked enamel finish to withstand vibration and severe industrial environments. This two piece general purpose enclosure slips apart with no cables between the cover and machine mounted base.

# **SR100 GENERAL PURPOSE ENCLOSURES**

DUAL OUTPUT 120VAC

SINGLE OUTPUT

120 OR 240VAC (Cord in/Cord out)

OIL AND WATER RESISTANT NEMA 12/4X

Cord in/Cord out = C/C (std on 240VAC models)

NOTE: \*25, 40A controls are supplied in NEMA 4/12 enclosures.